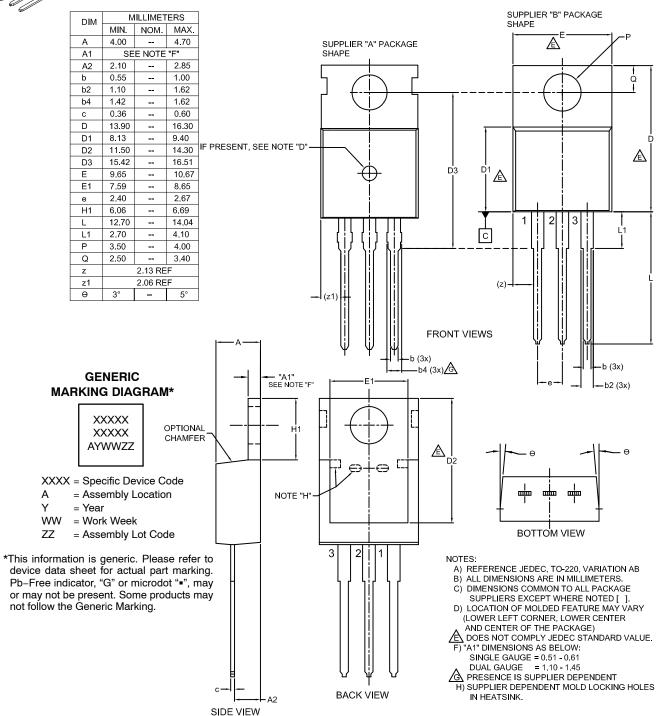

## TO-220-3LD CASE 340AT ISSUE B

## **DATE 08 AUG 2022**

| DOCUMENT NUMBER: | 98AON13818G | Electronic versions are uncontrolled except when accessed directly from the Document Repository.<br>Printed versions are uncontrolled except when stamped "CONTROLLED COPY" in red. |             |
|------------------|-------------|-------------------------------------------------------------------------------------------------------------------------------------------------------------------------------------|-------------|
| DESCRIPTION:     | TO-220-3LD  |                                                                                                                                                                                     | PAGE 1 OF 1 |