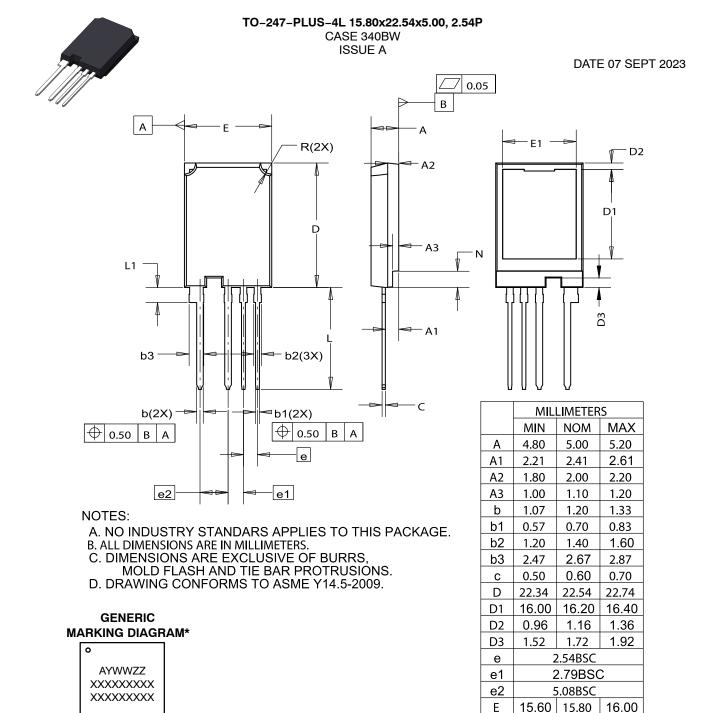

| DESCRIPTION: TO-247-PLUS-4L 15.80x2 |                   |                              | 2.54x5.00, 2.54P                                                                                                                                                                 |   |      |      | PAGE - | 1 OF 1 |
|-------------------------------------|-------------------|------------------------------|----------------------------------------------------------------------------------------------------------------------------------------------------------------------------------|---|------|------|--------|--------|
| DOCUMENT NUMBER:                    |                   | 98AON51847H                  | Electronic versions are uncontrolled except when accessed directly from the Document Repository. Printed versions are uncontrolled except when stamped "CONTROLLED COPY" in red. |   |      |      |        |        |
| ZZ                                  | = Assembly Lot Co | de not follow the Generic Ma | ,                                                                                                                                                                                | N | 2.75 | 2.95 | 3.15   |        |

\*This information is generic. Please refer to

device data sheet for actual part marking.

Pb-Free indicator, "G" or microdot "=", may

or may not be present. Some products may

onsemi and ONSEMI are trademarks of Semiconductor Components Industries, LLC dba onsemi or its subsidiaries in the United States and/or other countries. onsemi reserves the right to make changes without further notice to any products herein. onsemi makes no warranty, representation or guarantee regarding the suitability of its products for any particular purpose, nor does onsemi assume any liability arising out of the application or use of any product or circuit, and specifically disclaims any and all liability, including without limitation special, consequential or incidental damages. onsemi does not convey any license under its patent rights nor the rights of others.

XXXX = Specific Device Code

= Work Week

Α

WW

= Assembly Location

13.10

18.12

2.52

1.90

E1

R

13.30

18.42

2.72

2.00

13.50

18.72

2.92

2.10