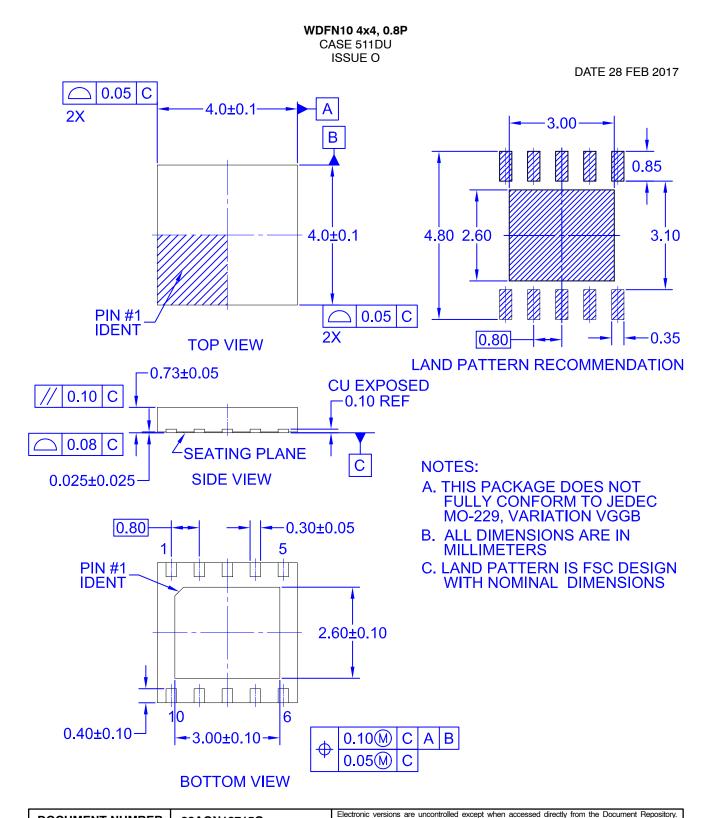

| DOCUMENT NUMBER: | 98AON13715G      | Printed versions are uncontrolled except when stamped "CONTROLLED COPY" in red. |             |
|------------------|------------------|---------------------------------------------------------------------------------|-------------|
| DESCRIPTION:     | WDFN10 4x4, 0.8P |                                                                                 | PAGE 1 OF 1 |