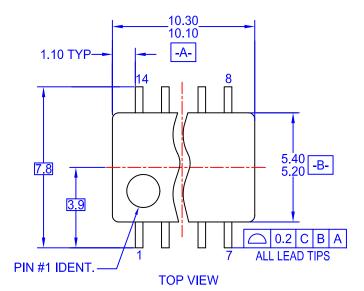

## MECHANICAL CASE OUTLINE PACKAGE DIMENSIONS

SOP14 CASE 565BE ISSUE O

DATE 31 DEC 2016

DUSEU

ALL LEAD TIPS 2.1 MAX -C-1.27 TYP -C-0.16 0.16 0.14 0.16 0.14 0.12 (M) C A

**DETAIL A** 

LAND PATTERN RECOMMENDATION

NOTES:

- A. CONFORMS TO EIAJ EDR-7320 REGISTRATION, ESTABLISHED IN DECEMBER, 1998.
- B. DIMENSIONS ARE IN MILLIMETERS.
- C. DIMENSIONS ARE EXCLUSIVE OF BURRS, MOLD FLASH, AND TIE BAR EXTRUSIONS.

| DOCUMENT NUMBER:                                                                                                                                                                                                                                                                                                                                                     | <b>98AON13762G</b> Electronic versions are uncontrolled except when accessed directly from the Document Repository.<br>Printed versions are uncontrolled except when stamped "CONTROLLED COPY" in red. |  |             |
|----------------------------------------------------------------------------------------------------------------------------------------------------------------------------------------------------------------------------------------------------------------------------------------------------------------------------------------------------------------------|--------------------------------------------------------------------------------------------------------------------------------------------------------------------------------------------------------|--|-------------|
| DESCRIPTION:                                                                                                                                                                                                                                                                                                                                                         | SOP14                                                                                                                                                                                                  |  | PAGE 1 OF 1 |
| onsemi and ONSEMi are trademarks of Semiconductor Components Industries, LLC dba onsemi or its subsidiaries in the United States and/or other countries. onsemi reserves the right to make changes without further notice to any products herein. onsemi makes no warranty, representation or guarantee regarding the suitability of its products for any particular |                                                                                                                                                                                                        |  |             |