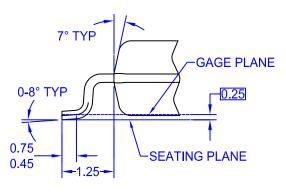

## MECHANICAL CASE OUTLINE PACKAGE DIMENSIONS

SOP14 CASE 565BE ISSUE O

DATE 31 DEC 2016

DUSEU

ALL LEAD TIPS 2.1 MAX -C-1.27 TYP -C-0.16 0.16 0.14 0.16 0.14 0.12 (M) C A

**DETAIL A** 

LAND PATTERN RECOMMENDATION

NOTES:

- A. CONFORMS TO EIAJ EDR-7320 REGISTRATION, ESTABLISHED IN DECEMBER, 1998.
- B. DIMENSIONS ARE IN MILLIMETERS.
- C. DIMENSIONS ARE EXCLUSIVE OF BURRS, MOLD FLASH, AND TIE BAR EXTRUSIONS.

| DOCUMENT NUMBER:                                                                                                                                                                                                                                                                                                                                                     | <b>98AON13762G</b> Electronic versions are uncontrolled except when accessed directly from the Document Repository.<br>Printed versions are uncontrolled except when stamped "CONTROLLED COPY" in red. |  |             |
|----------------------------------------------------------------------------------------------------------------------------------------------------------------------------------------------------------------------------------------------------------------------------------------------------------------------------------------------------------------------|--------------------------------------------------------------------------------------------------------------------------------------------------------------------------------------------------------|--|-------------|
| DESCRIPTION:                                                                                                                                                                                                                                                                                                                                                         | SOP14                                                                                                                                                                                                  |  | PAGE 1 OF 1 |
| onsemi and ONSEMi are trademarks of Semiconductor Components Industries, LLC dba onsemi or its subsidiaries in the United States and/or other countries. onsemi reserves the right to make changes without further notice to any products herein. onsemi makes no warranty, representation or guarantee regarding the suitability of its products for any particular |                                                                                                                                                                                                        |  |             |