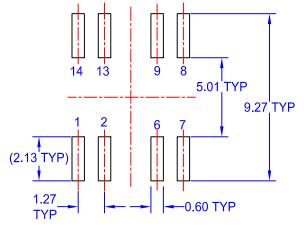

## MECHANICAL CASE OUTLINE PACKAGE DIMENSIONS

SOP14 CASE 565BE ISSUE O

DATE 31 DEC 2016

DUSEU

ALL LEAD TIPS 2.1 MAX -C-1.27 TYP -C-0.16 0.16 0.14 0.16 0.14 0.12 (M) C A

**DETAIL A** 

LAND PATTERN RECOMMENDATION

NOTES:

- A. CONFORMS TO EIAJ EDR-7320 REGISTRATION, ESTABLISHED IN DECEMBER, 1998.
- B. DIMENSIONS ARE IN MILLIMETERS.
- C. DIMENSIONS ARE EXCLUSIVE OF BURRS, MOLD FLASH, AND TIE BAR EXTRUSIONS.

| DOCUMENT NUMBER:                                                                                                                                                                                                                                                                                                                                                     | <b>98AON13762G</b> Electronic versions are uncontrolled except when accessed directly from the Document Repository.<br>Printed versions are uncontrolled except when stamped "CONTROLLED COPY" in red. |  |             |
|----------------------------------------------------------------------------------------------------------------------------------------------------------------------------------------------------------------------------------------------------------------------------------------------------------------------------------------------------------------------|--------------------------------------------------------------------------------------------------------------------------------------------------------------------------------------------------------|--|-------------|
| DESCRIPTION:                                                                                                                                                                                                                                                                                                                                                         | SOP14                                                                                                                                                                                                  |  | PAGE 1 OF 1 |
| onsemi and ONSEMi are trademarks of Semiconductor Components Industries, LLC dba onsemi or its subsidiaries in the United States and/or other countries. onsemi reserves the right to make changes without further notice to any products herein. onsemi makes no warranty, representation or guarantee regarding the suitability of its products for any particular |                                                                                                                                                                                                        |  |             |