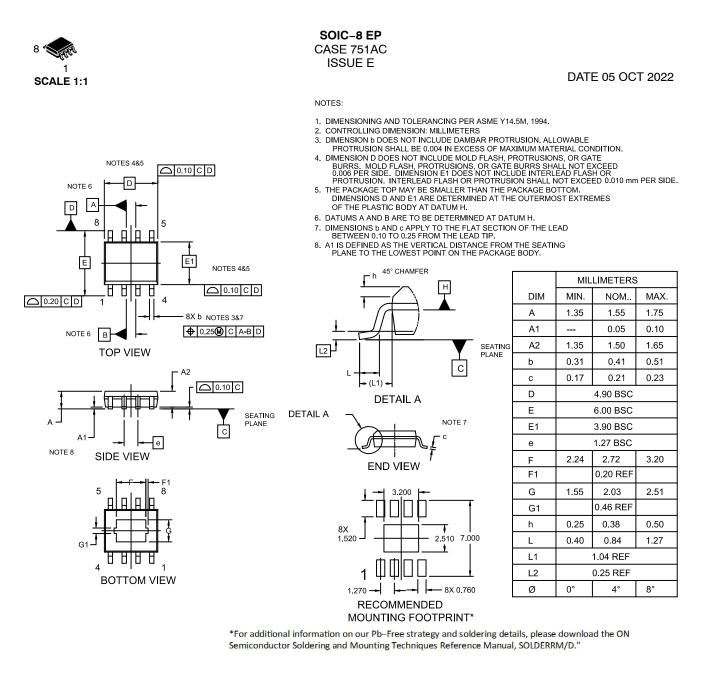

| DOCUMENT NUMBER: | 98AON14029D | Electronic versions are uncontrolled except when accessed directly from the Document Repository.<br>Printed versions are uncontrolled except when stamped "CONTROLLED COPY" in red. |             |
|------------------|-------------|-------------------------------------------------------------------------------------------------------------------------------------------------------------------------------------|-------------|
| DESCRIPTION:     | SOIC-8 EP   |                                                                                                                                                                                     | PAGE 1 OF 1 |